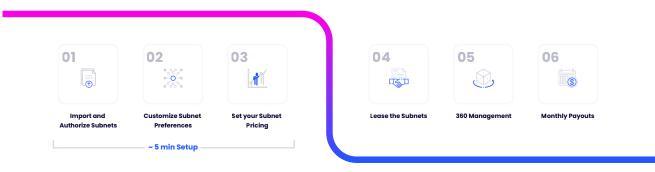

## How to get started with IPXO

Step 1: Register with IPXO.

Step 2: Import your subnets.

Step 3: Set up the subnets' split sizes, expiration dates, auto-renewal and prices.

Step 4: Set a payout method and start monetizing your resources.

To learn How To Prepare Your Subnet for the IPXO Marketplace before importing it, use our Knowledge Base guide.

**Register Now** 